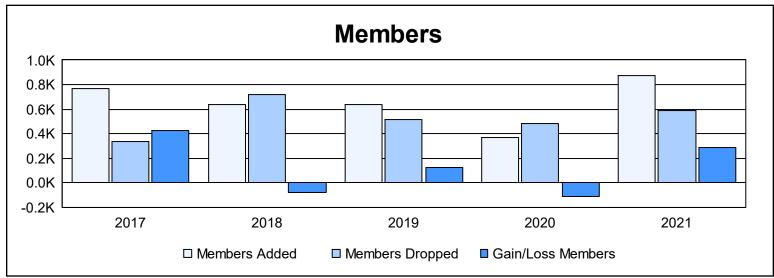

District 324 H As of June 2021 Cumulative

| Year      | New<br>Clubs | Dropped<br>Clubs | Gain/<br>Loss<br>Clubs | New<br>Members | Charter<br>Members | Reinstate<br>Members | Transfer<br>Members | Total<br>Member<br>Added | Total<br>Members<br>Dropped | Gain/<br>Loss<br>Members |
|-----------|--------------|------------------|------------------------|----------------|--------------------|----------------------|---------------------|--------------------------|-----------------------------|--------------------------|
| 2016-2017 | 2            | 0                | 2                      | 656            | 54                 | 50                   | 8                   | 768                      | 339                         | 429                      |
| 2017-2018 | 6            | 0                | 6                      | 366            | 180                | 67                   | 25                  | 638                      | 721                         | -83                      |
| 2018-2019 | 6            | 0                | 6                      | 361            | 244                | 20                   | 10                  | 635                      | 514                         | 121                      |
| 2019-2020 | 5            | 0                | 5                      | 195            | 135                | 20                   | 16                  | 366                      | 481                         | -115                     |
| 2020-2021 | 9            | 0                | 9                      | 528            | 288                | 52                   | 6                   | 874                      | 588                         | 286                      |
| Average   | 6            | 0                | 6                      | 421            | 180                | 42                   | 13                  | 656                      | 529                         | 128                      |